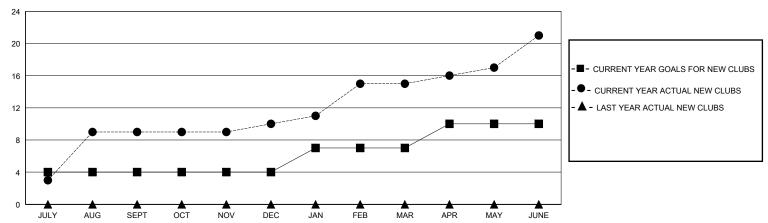

## District 317 G

Results as of: 6/30/2024

| GMT:                  |               | GMT CA    |               |                       |                       |                         |                                                    |  |
|-----------------------|---------------|-----------|---------------|-----------------------|-----------------------|-------------------------|----------------------------------------------------|--|
|                       | Club          | s         |               | Members               |                       |                         |                                                    |  |
| RESULTS FOR 2023-2024 |               |           |               | RESULTS FOR 2023-2024 |                       |                         |                                                    |  |
| QUARTER               | NEW CLUB GOAL | NEW CLUBS | DROPPED CLUBS | QUARTER MEMB          | ER GROWTH NET<br>GOAL | MEMBER GROWTH<br>ACTUAL | DROPPED<br>MEMBERS ACTUAL<br>(including transfers) |  |
| JULY/AUG/SEPT         | 4             | 9         | 0             | JULY/AUG/SEPT         | 50                    | 535                     | 55                                                 |  |
| OCT/NOV/DEC           | 0             | 1         | 7             | OCT/NOV/DEC           | 50                    | 119                     | 250                                                |  |
| JAN/FEB/MAR           | 3             | 5         | 0             | JAN/FEB/MAR           | 75                    | 203                     | 60                                                 |  |
| APR/MAY/JUNE          | 3             | 6         | 2             | APR/MAY/JUNE          | 75                    | 427                     | 201                                                |  |