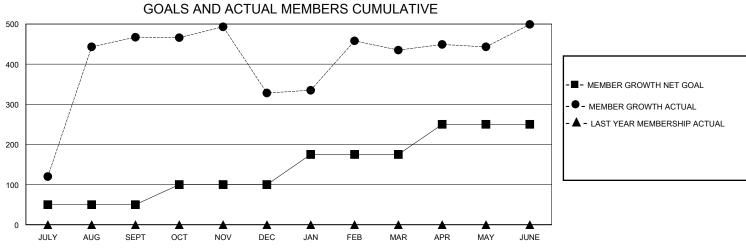

## District 317 G

Results as of: 6/30/2024

| GMT:                  |               | GMT CA    |               |                       |                       |                         |                                                    |  |
|-----------------------|---------------|-----------|---------------|-----------------------|-----------------------|-------------------------|----------------------------------------------------|--|
|                       | Club          | s         |               | Members               |                       |                         |                                                    |  |
| RESULTS FOR 2023-2024 |               |           |               | RESULTS FOR 2023-2024 |                       |                         |                                                    |  |
| QUARTER               | NEW CLUB GOAL | NEW CLUBS | DROPPED CLUBS | QUARTER MEMB          | ER GROWTH NET<br>GOAL | MEMBER GROWTH<br>ACTUAL | DROPPED<br>MEMBERS ACTUAL<br>(including transfers) |  |
| JULY/AUG/SEPT         | 4             | 9         | 0             | JULY/AUG/SEPT         | 50                    | 535                     | 55                                                 |  |
| OCT/NOV/DEC           | 0             | 1         | 7             | OCT/NOV/DEC           | 50                    | 119                     | 250                                                |  |
| JAN/FEB/MAR           | 3             | 5         | 0             | JAN/FEB/MAR           | 75                    | 203                     | 60                                                 |  |
| APR/MAY/JUNE          | 3             | 6         | 2             | APR/MAY/JUNE          | 75                    | 427                     | 201                                                |  |